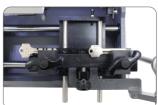

#### Clamp structured with orthogonal axis

- Systemized the clamp movement in X, Y orthogonal axis, not in swing movement.
- Performs precise key cutting without any depth error.

## Dial-typed key guide

- Dial-typed, precise key guide sets exact axis point without any play.
- Fine control in 0.05mm unit results with precise axis setting.

#### Key clamp shifting handle

- Screw-typed clamp shifting handle is installed to ease the minute side movement when cutting keys.

## Bit key clamp shifting lever

- System of lever shifting clamp is applied to ease the back and forth movement when cutting bit keys.

MIRACLE-M601