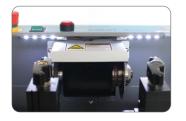

#### High-performance motor embedded

- Specially manufactured motor with AC 220V, 180W output.

#### LED lighting embedded

- LED light illuminating on the clamp comforts work of cutting keys.