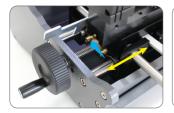

#### FO19 key copying function

 Special key groove for FO19 key is provided for copying angled-keys.