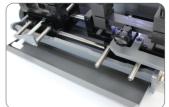

#### Pre-installed chip tray

 The chip tray makes cleaning chips easy.
 Structure of collecting chips inwards makes cleaning chips easy.