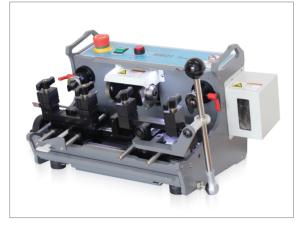

# Cylinder key cutter MIRACLE-M601

Key cutter applied with right-angled axis

- Highly durable steel, stronger than aluminum that is used in ordinary key cutters, has been applied and it makes the cutting stable with less vibration and trembling.
- Easy and precise axis setting with dial-typed key guide.
- Right-angled cutting process is applied with orthogonal X, Y axis, not swing action cutting.
- Ergonomically designed feature improves convenience.
- Highly precise spindle minimizes vibration of cutting wheel.
- Embedded FO19 key clamp can copy FO19 keys.
- Ball-bush attached to guide axis minimizes the play of transferring shaft.
- Specially customized high-performance motor is installed.
- Chip-tray makes it easy to clean and remove the chips.