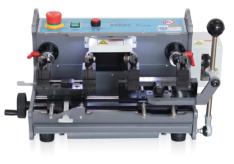

# Cylinder key cutter MIRACLE-M601

Key cutter applied with right-angled axis

#### Specification

| Size               | 540mm(W) x 320mm(H) x 380mm(D)         |
|--------------------|----------------------------------------|
| Weight             | 30Kg                                   |
| Spindle revolution | 2,500 RPM (±10%)                       |
| Power consumption  | 160W                                   |
| Power supply       | AC 220V, 60Hz                          |
| Wheel diameter     | Outside:70mm / Inside: (L)20mm (R)25mm |