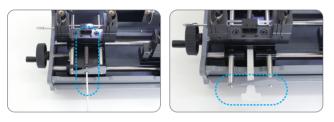

# Semi-automatic key copying function has been added to the key clamp

- This extra function allows even non-experts copy keys with ease.

#### FO19 key copying function

 Special key groove for FO19 key is provided for copying angled-keys.