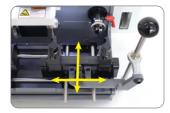

#### Clamp structured with orthogonal axis

- Systemized the clamp movement in X, Y orthogonal axis, not in swing movement.
- Performs precise key cutting without any depth error.