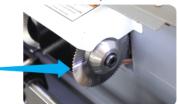

#### Highly-precise spindle and high-quality wheel cutter embedded

- Embedded highly-precise spindle improves cutting quality and durability of the cutter by minimizing the vibration of the cutting wheel.
- Carbide wheel cutter performs powerful cutting with high durability.
- Wheel cutter made of HSS material (for cutting bit keys) prevents damage to the wheel cutter from impacts.

Wheel cutter for cutting keys (carbide material)

#### Ergonomically designed features

- Inclined clamp improves safety and convenience.
- Visually spotted cutting edge and blade of keys make users check the target key easily.

Wheel cutter for cutting bit keys (HSS material)