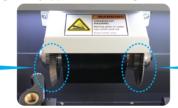

#### Pre-installed tray for tool storage

- Pre-installed tray provides convenient tool storage.

#### Pre-installed chip tray

 The chip tray makes cleaning chips easy.
 Structure of collecting chips inwards makes cleaning chips easy.