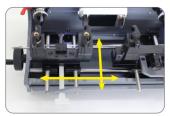

#### Clamp structured with orthogonal axis

- Systemized the clamp movement in X, Y orthogonal axis, not in swing movement.
- Performs precise key cutting without any depth error.

## Bit key clamp shifting lever

- System of lever shifting clamp is applied to ease the back and forth movement when cutting bit keys.

MIRACLE-M601