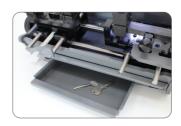

#### Pre-installed tray for tool storage

- Pre-installed tray provides convenient tool storage.